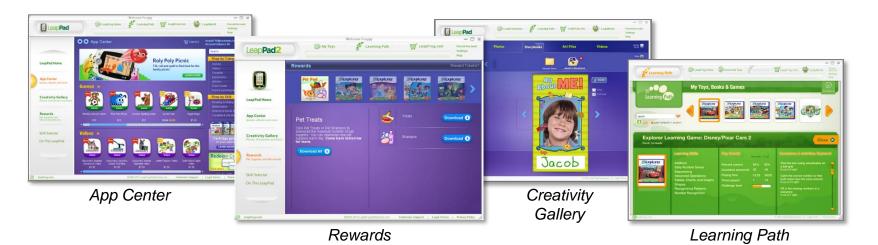

LeapFrog Connect Application for LeapPad

In order to experience all the features your LeapPad has to offer, you'll need to install the LeapFrog Connect application.

With the LeapFrog Connect application for LeapPad, you can download your included games, get pet supplies and Micromods, and view and share your child's photos, artwork and Storybooks.

You can also create a personalized LeapFrog Learning Path for your child online to see the skills your child is exploring, get learning ideas that are tailored to your child and more.

Your first connection may take a few minutes to download, so we encourage you to connect your new device when you have the time.